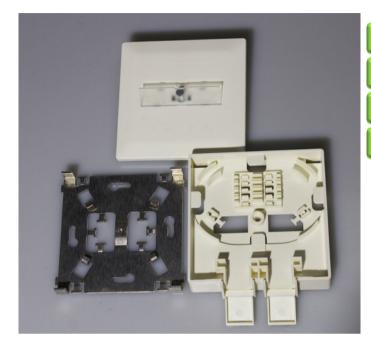

## DIGITUS® Fiber Optic wall outlet

- Cable entry from each side
- 4 Spliceholder
- ergonmice Design
- Seal for screw

## Abstract

DIGITUS® Fiber Optic Wall outlet is for 2 LC/DX or SC/SX couplers, is perfect for using at home o rat office.

## **Features**

- cable entries from the back and from each side
- -space for cable at the metal plate
- 4 integrated splice holder
- for LC/DX or SC/SX couplers
- with dust caps
- window for label
- Seal for screw