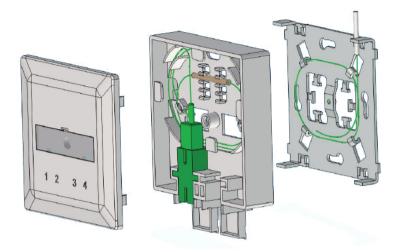

## DIGITUS® Fiber Optic wall outlet

- Cable entry from each side
- 4 Spliceholder
- ergonmice Design
- Seal for screw

## Abstract

DIGITUS® Fiber Optic Wall outlet is for 2 LC/DX or SC/SX couplers, is perfect for using at home o rat office.

## **Features**

- cable entries from the back and from each side
- -space for cable at the metal plate
- 4 integrated splice holder
- for LC/DX or SC/SX couplers
- with dust caps
- window for label
- Seal for screw