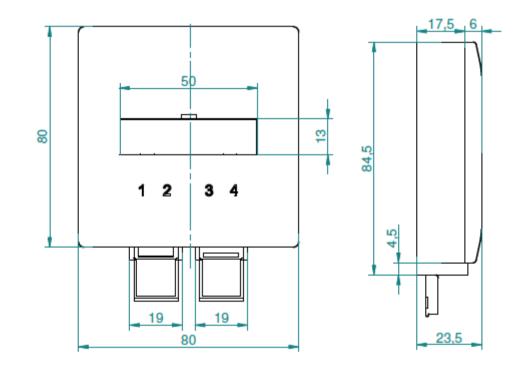

## DIGITUS® Fiber Optic wall outlet

- Cable entry from each side
- 4 Spliceholder
- ergonmice Design
- Seal for screw

## Abstract

DIGITUS® Fiber Optic Wall outlet is for 2 LC/DX or SC/SX couplers, is perfect for using at home o rat office.

## **Features**

- cable entries from the back and from each side
- -space for cable at the metal plate
- 4 integrated splice holder
- for LC/DX or SC/SX couplers
- with dust caps
- window for label
- Seal for screw